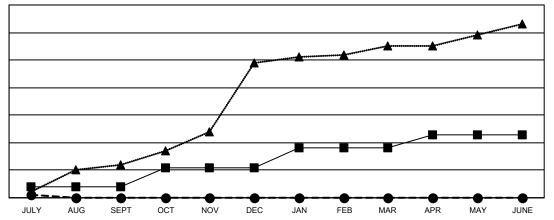

## GOALS AND ACTUAL NEW CLUBS CUMULATIVE

■- CURRENT YEAR GOALS FOR NEW CLUBS

CURRENT YEAR ACTUAL NEW CLUBS

- ▲ - LAST YEAR ACTUAL NEW CLUBS