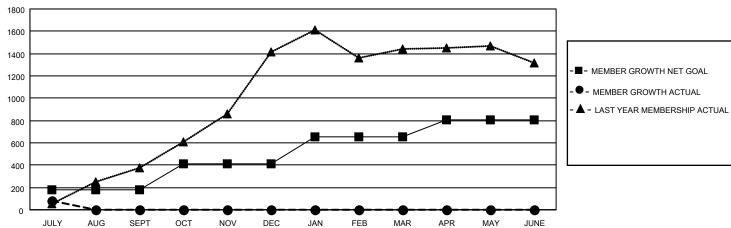

## Multiple District 404

Results as of: 7/31/2021

**LOCATION: NIGERIA** 

| Clubs         |               |             |               | Members               |                           |                         |                                                    |  |
|---------------|---------------|-------------|---------------|-----------------------|---------------------------|-------------------------|----------------------------------------------------|--|
|               | RESULTS FOR   | R 2021-2022 |               | RESULTS FOR 2021-2022 |                           |                         |                                                    |  |
| QUARTER       | NEW CLUB GOAL | NEW CLUBS   | DROPPED CLUBS | QUARTER N             | MEMBER GROWTH NET<br>GOAL | MEMBER GROWTH<br>ACTUAL | DROPPED<br>MEMBERS ACTUAL<br>(including transfers) |  |
| JULY/AUG/SEPT | 4             | 1           | 0             | JULY/AUG/SEP          | o <sub>T</sub> 180        | 177                     | 88                                                 |  |
| OCT/NOV/DEC   | 7             | 0           | 0             | OCT/NOV/DEC           | 235                       | 0                       | 0                                                  |  |
| JAN/FEB/MAR   | 7             | 0           | 0             | JAN/FEB/MAR           | 235                       | 0                       | 0                                                  |  |
| APR/MAY/JUNE  | 5             | 0           | 0             | APR/MAY/JUNE          | 160                       | 0                       | 0                                                  |  |

## GOALS AND ACTUAL MEMBERS CUMULATIVE

| DROPPED CLUBS: 0 |    | 57 CLUBS OF 363 ADDED 1 OR MORE<br>NEW MEMBERS | GENDER DISTRIBUTION  MALE 5,149 (57.00%) |                |     |
|------------------|----|------------------------------------------------|------------------------------------------|----------------|-----|
| DROPPED MEMBERS  |    |                                                | FEMALE                                   | 3,885 (43.00%) |     |
| DECEASED         | 2  | CLICK HERE FOR CUMULATIVE                      | TOTAL FAMILY UNIT MEMBERS                |                | 808 |
| CLUB CANCELLED 0 |    | MEMBERSHIP DATA                                |                                          |                | 455 |
| OTHER            | 86 |                                                | FAMILY MEMBERS PAYING HALF DUES          |                | 457 |
| TOTAL            | 88 |                                                | 000                                      |                |     |